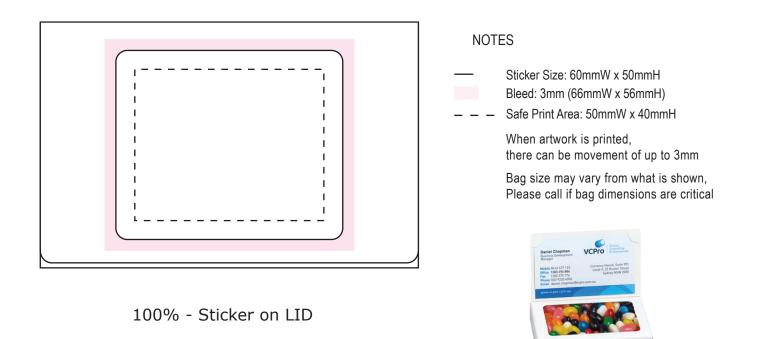

## ART APPROVAL

All colours used in this document are indicative only and they may vary across a variety of printing techniques and confectionery

Image Impression Only NOT to Scale

| Product Code      | : | CC069A                                                |
|-------------------|---|-------------------------------------------------------|
| Description       | : | Cello bag filled with 50g Jelly Beans in Biz Card Box |
| Order#            | : |                                                       |
| Company Name      | : |                                                       |
| Contact           | : |                                                       |
| Jelly Bean Colour | : |                                                       |
| Sticker Size      | : | 60mmW x 50mmH                                         |
| Print Colour      | : | Customer must provide PMS Colour print guide          |
| Quantity          | : |                                                       |
| Delivery Date     | : |                                                       |